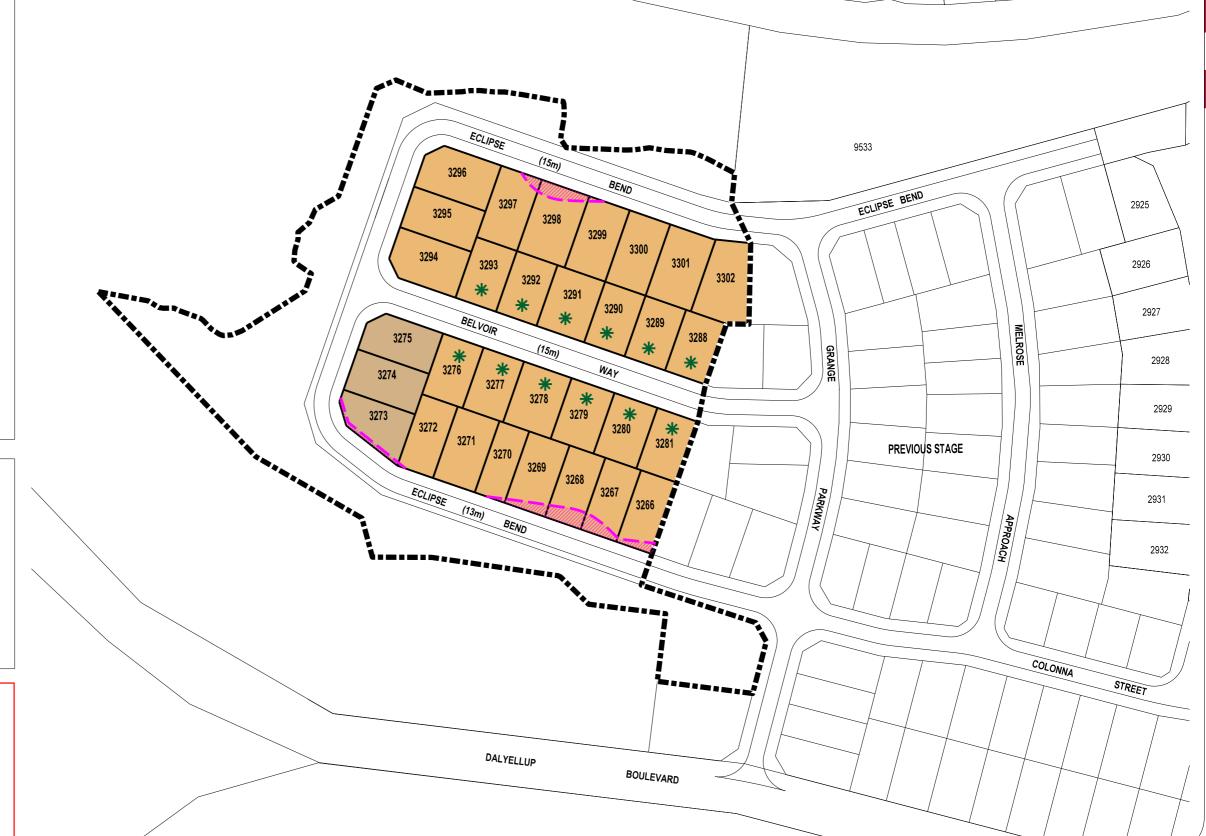

#### R-Codes

This Local Development Plan (LDP) applies the R20 and R30 Residential Design Code (R-Code) provisions to the subject lots as identified in the plan.

State Planning Policy 7.3 Residential Design Codes, the deemed provisions of the Planning and Development Act 2005 and the Shire of Capel Planning Scheme apply as if the the Residential Zone R20 and R30 under the Shire of Capel Scheme were applied, except as follows:

1. The R30 front setback requirement set out in Table 1 of the R-Codes also applies to identified R20 lots in this plan. This allows a minimum front setback of 4 metres on these lots, noting bushfire requirements may require a greater

### Bushfire

This land is within a bushfire prone area as designated by an Order made by the Fire and Emergency Services Commissioner and may be subject to a Bushfire Management Plan. Additional planning and building requirements may apply to development on this land.

Bushfire Attack Level (BAL) ratings for individual lots are to be in accordance with certified BAL compliance reporting. Construction Standards in accordance with AS3959-2018 will apply to relevant lots. BAL requirements may be subject to change should there be any change in designated bushfire prone area status.

Asset Protection Zone (APZ) setbacks are required for lots as depicted on the plan. Construction of Class 1, 2, 3 and associated 10a buildings is prohibited within the Asset Protection Zone (APZ) setback area to ensure this type of development is avoided in areas of BAL-40/FZ.

# **LEGEND** ■■■■ SUBJECT LAND R30 LOTS 4m FRONT SETBACK ASSET PROTECTION ZONES

SHIRE OF CAPEL **LOCAL DEVELOPMENT PLAN Adopted Pursuant to Delegation 166** 

File Ref PA270/2023 11 March 2024

Manager Development Services