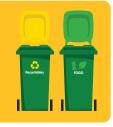

## On YELLOW weeks

| {     | BEF | IEN | EP | S  |    |
|-------|-----|-----|----|----|----|
| s s   | F   | Т   | W  | Т  | М  |
| 2 3   | 1   |     |    |    |    |
| 9 10  | 8   | 7   | 6  | 5  | 4  |
| 16 17 | 15  | 14  | 13 | 12 | 11 |
| 23 24 | 22  | 21  | 20 | 19 | 18 |
| 30    | 29  | 28  | 27 | 26 | 25 |
|       |     |     |    |    |    |