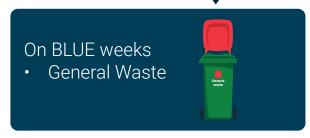

023/24

## If you have three bins



#### On YELLOW weeks

- Recyclables
- FOGO



|    |    |    | JUL | Y. |    |    |
|----|----|----|-----|----|----|----|
| М  | Т  | W  | Т   | F  | s  | s  |
|    |    |    |     |    | 1  | 2  |
| 3  | 4  |    |     |    | 8  | 9  |
| 10 | 11 | 12 | 13  | 14 | 15 | 16 |
| 17 | 18 | 19 | 20  | 21 | 22 | 23 |
| 24 | 25 | 26 | 27  | 28 | 29 | 30 |
| 31 |    |    |     |    |    |    |



|    |    | Αl | JGU | ST |    |    |
|----|----|----|-----|----|----|----|
| М  | Т  | W  | Т   | F  | S  | s  |
|    |    | 2  |     | 4  | 5  | 6  |
| 7  | 8  | 9  | 10  | 11 | 12 | 13 |
| 14 | 15 | 16 | 17  | 18 | 19 | 20 |
| 21 | 22 | 23 | 24  | 25 | 26 | 27 |
| 28 | 29 | 30 | 31  |    |    |    |
|    |    |    |     |    |    |    |



## If you have two bins -



## On YELLOW weeks



| {     | BEF | IEN | EP | S  |    |
|-------|-----|-----|----|----|----|
| s s   | F   | Т   | W  | Т  | М  |
| 2 3   | 1   |     |    |    |    |
| 9 10  | 8   | 7   | 6  | 5  | 4  |
| 16 17 | 15  | 14  | 13 | 12 | 11 |
| 23 24 | 22  | 21  | 20 | 19 | 18 |
| 30    | 29  | 28  | 27 | 26 | 25 |
|       |     |     |    |    |    |

|      |    | Н  | ARG | M  |    |    |
|------|----|----|-----|----|----|----|
| S    | S  | F  | Т   | W  | Т  | М  |
| 3    | 2  | 1  |     |    |    |    |
| 10   | 9  | 8  | 7   | 6  | 5  | 4  |
| 17   | 16 | 15 | 14  | 13 | 12 | 11 |
| 3 24 | 23 | 22 | 21  | 20 | 19 | 18 |
| 31   | 30 | 29 | 28  | 27 | 26 | 25 |

|    |    | OC. | TOE | BER |    |    |
|----|----|-----|-----|-----|----|----|
| М  | Т  | W   | Т   | F   | S  | S  |
|