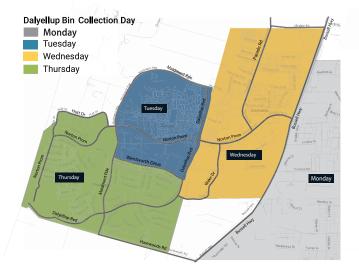

Monday

- Gelorup

- Stratham

Tuesday

- Dalyellup (Blue)

Wednesday - Dalyellup (Yellow)

Thursday Friday

Bin Days:

- Dalyellup (Green)

- Boyanup

- North Boyanup

- Capel

- Peppermint Grove Beach