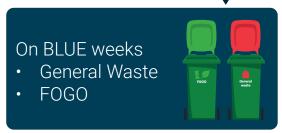

#### On YELLOW weeks

- Recyclables
- FOGO

|    |    |    | JUL | Y. |    |    |
|----|----|----|-----|----|----|----|
| М  | Т  | W  | Т   | F  | s  | s  |
|    |    |    |     |    | 1  | 2  |
| 3  | 4  |    |     |    | 8  | 9  |
| 10 | 11 | 12 | 13  | 14 | 15 | 16 |
| 17 | 18 | 19 | 20  | 21 | 22 | 23 |
| 24 | 25 | 26 | 27  | 28 | 29 | 30 |
| 31 |    |    |     |    |    |    |